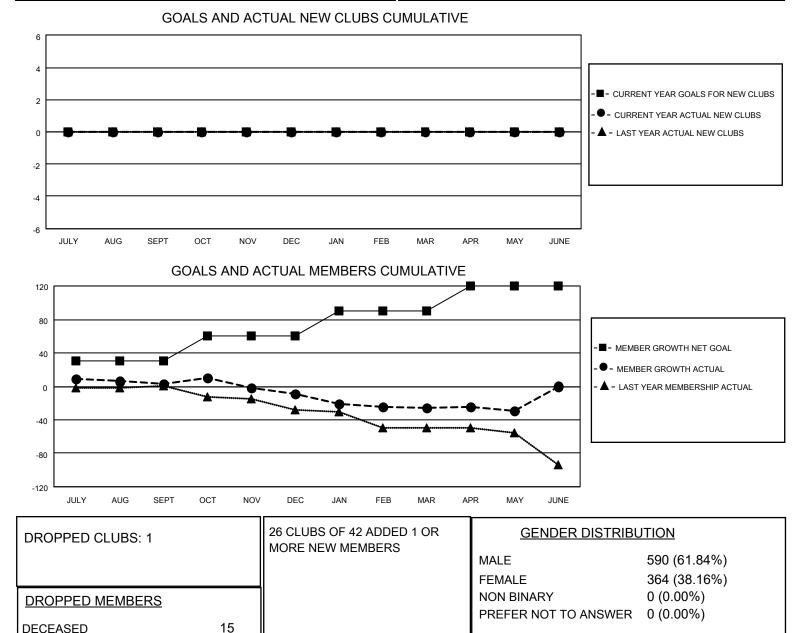

## LOCATION NEW ZEALAND

District 202 M

Results as of: 5/31/2022

| Clubs                 |               |           |               | Members               |                       |                         |                                                    |
|-----------------------|---------------|-----------|---------------|-----------------------|-----------------------|-------------------------|----------------------------------------------------|
| RESULTS FOR 2021-2022 |               |           |               | RESULTS FOR 2021-2022 |                       |                         |                                                    |
| QUARTER               | NEW CLUB GOAL | NEW CLUBS | DROPPED CLUBS | QUARTER               | ER GROWTH NET<br>GOAL | MEMBER GROWTH<br>ACTUAL | DROPPED<br>MEMBERS ACTUAL<br>(including transfers) |
| JULY/AUG/SEPT         | 0             | 0         | 1             | JULY/AUG/SEPT         | 30                    | 23                      | 19                                                 |
| OCT/NOV/DEC           | 0             | 0         | 0             | OCT/NOV/DEC           | 30                    | 25                      | 34                                                 |
| JAN/FEB/MAR           | 0             | 0         | 0             | JAN/FEB/MAR           | 30                    | 8                       | 23                                                 |
| APR/MAY/JUNE          | 0             | 0         | 0             | APR/MAY/JUNE          | 30                    | 10                      | 12                                                 |